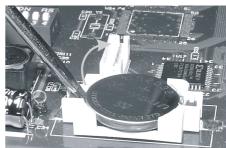

## Battery Replacement for eMT / i series

The eMT-3000 / i Series takes one coin type of CR2032 lithium battery to keep the RTC running. Battery specification: **CR2032** 3V lithium battery. Steps for battery replacement:

- 1. Turn off the screen and open its rear cover.
- 2. Use a screwdriver to take off the battery from the socket.
- 3. Insert a new battery into the socket.
- 4. Put on the rear cover.
- 5. Reset the RTC time.