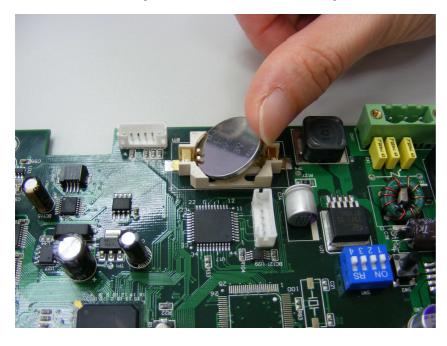

## Battery Replacement for eMT / i series

The eMT-3000 / i Series takes one coin type of CR2032 lithium battery to keep the RTC running. Battery specification: **CR2032** 3V lithium battery. Steps for battery replacement:

- 1. Turn off the screen and open its rear cover.
- 2. Use a screwdriver to take off the battery from the socket.
- 3. Insert a new battery into the socket.
- 4. Put on the rear cover.
- 5. Reset the RTC time.



## Note: Correct way to insert the new battery



## **Reading Battery Voltage**

EasyBuilder Pro provides LW-9008 (32bit-float): battery voltage for detecting battery voltage. If the value of LW-9008 battery voltage is lower than 2.8, please replace the battery.