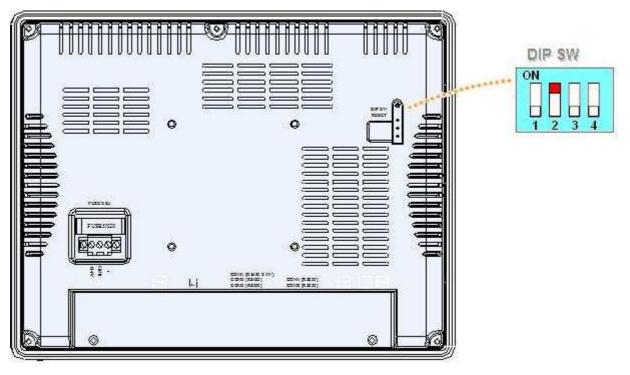

If using [LB9020] to control the system setting bar, when LB9020 set ON, the bar is displayed, and set OFF to hide the system setting bar.

When [DIP Switch 2] set ON, the system setting bar is disabled, and when [DIP Switch 2] set OFF, the system setting bar is able to control. Users have to restart HMI to enable/disable this function.

## Note:

[LB9020] is available for MT6000/8000 T, X, i series. [DIP Switch 2] is available for MT6000/8000 i series.