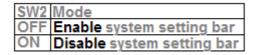

## **How to Enable/Disable System Setting Bar**

EasyBuilder Pro supports the function of using system tag [LB9020] to enable/disable system setting bar, or set the [DIP Switch 2] to ON/OFF for activating this function.

If using [LB9020] to control the system setting bar, when LB9020 set ON, the bar is displayed, and set OFF to hide the system setting bar.

When [DIP Switch 2] set ON, the system setting bar is disabled, and when [DIP Switch 2] set OFF, the system setting bar is able to control. Users have to restart HMI to enable/disable this function.