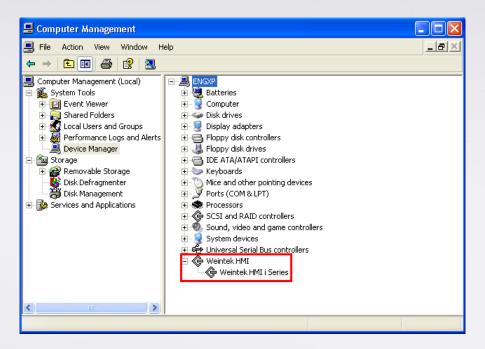

- The length of the cable should be limited to less than 1.8 meters.
- If a desktop is used, the USB cable must be plugged into the back panel 4. instead of the front. If a laptop is used, please remove the external power supply.
- 5. When downloading a project through USB cable, please remove all the other devices that are connected to HMI.
- **6.** If download fails, the possible cause can be the incompatible USB driver on PC. Go to Computer Management » Device Manager to check if the correct USB driver is installed. If not, please go to the installation folder of EasyBuilder and find the usbdriver folder, to manually update the driver.