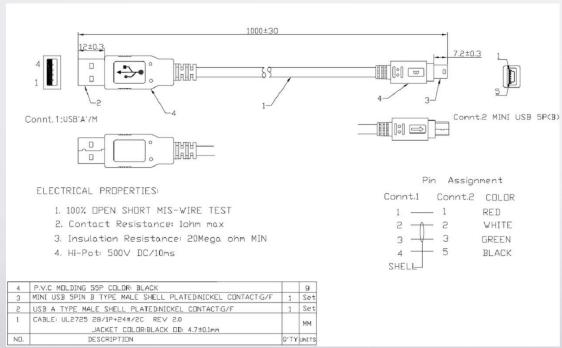

## Notes on USB Cable

The following are some important points relevant to USB cable:

HI-SPEED USB Revision 2.0 SHIELDED 24AWG

- The PC must support USB 2.0 or USB 3.0. **1.**
- 2. Use a double shielding USB cable: Foil+ Braid Shield.